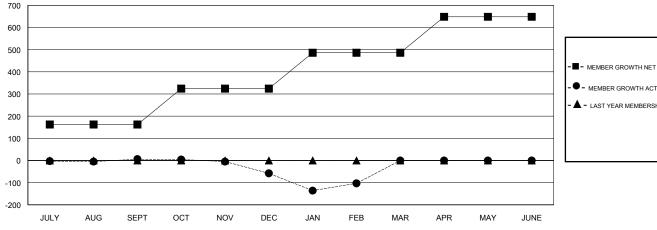

### GOALS AND ACTUAL MEMBERS CUMULATIVE

| -■- MEMBER GROWTH NET GOAL        |  |
|-----------------------------------|--|
| - ● - MEMBER GROWTH ACTUAL        |  |
| - ▲ - LAST YEAR MEMBERSHIP ACTUAL |  |
|                                   |  |
|                                   |  |
|                                   |  |